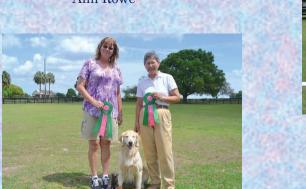

Fallchase Owner/Handler Award for 2012: Camille presented the award to Lucinda Napoli.

A motion to adjourn the meeting was made by Shirl Phillips and seconded by Dee Thibodeau. The meeting was adjourned at 2:15 p.m.