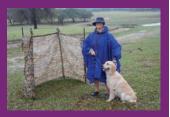

# From the President's Desk

Hello Members.

I'm not going to take too much space here, a lot of other things going on.

I wanted to thank Robin and Denny Scott for their wonderful hospitality on Sunday, April 22. They not only opened their beautiful home to us for the Agility Fun Day but Denny even fired up the grill and cooked hamburgers and hot dogs. Everything was delicious. Thank you so much. And a very special thanks goes out to Gail Waller for helping us learn a little more about agility. We had a great turn out and I hope everyone enjoyed themselves. Agility is such a fun sport that offers a great opportunity to work closely with your dog. Gail mentioned that she would be more then happy to put on a seminar for us so keep checking in for future plans for another agility day.

I also had a great time at Robin and Denny Scott's for the Agility Fun Day on April 22nd. The weather could not have been nicer and Robin and Denny's hospitality was superb! Thanks to both of you!

The 2012 GRCA Eastern Regional and Independent Specialty has been keeping your Board and Officers very busy. There's a lot that needs doing, but we're enjoying making the plans.

## New Business

Jerrie Morrison suggested we plan to hold a tracking seminar to introduce members to this activity.

- Camille expressed special thanks to Ray Caito for all of his efforts in working with the puppies at today's fun field day event. Camille also thanked Tom and Joanne Hell for hosting today's gathering.
- Camille discussed upcoming events: March 9th is the Everglades Specialty; March 11th is the Flatcoat Retriever club's WC/WCX; March 24th is our club's Match at Ann Rowe's judges were announced, and Ann said that we will most likely have barbecue for lunch. Camille also announced that the April meeting will be held on the 22nd, and will be a fun agility at Robin Scott's home in Eustis. Debbie suggested that we ask Robin and Denny if we could grill hamburgers and hot dogs, and ask members to bring a dish to share.

### **Old Business**

April 22, 2012: Robin Scott has lined up Gail Waller to judge / coach / help at the Agility Fun Day. Leah needs directions to publish in the flyer and in mass e-mails. Robin and Denny are going to grill burgers.

### **New Business:**

April General Meeting: This will be an agility fun day at Robin Scott's. A flyer will be sent out via mass email and will be in the newsletter and on the website as well. There is plenty of room, and puppies are welcome. Gail Waller will be there to help and give tips. Robin and Denny Scott are supplying hot dogs and hamburgers.