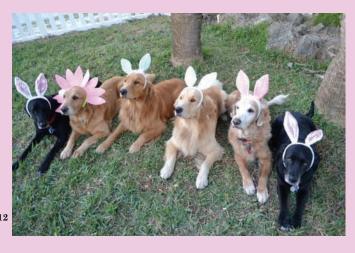

# From the President's Desk

Hello Members.

I'm not going to take too much space here, a lot of other things going on.

I wanted to thank Robin and Denny Scott for their wonderful hospitality on Sunday, April 22. They not only opened their beautiful home to us for the Agility Fun Day but Denny even fired up the grill and cooked hamburgers and hot dogs. Everything was delicious. Thank you so much. And a very special thanks goes out to Gail Waller for helping us learn a little more about agility. We had a great turn out and I hope everyone enjoyed themselves. Agility is such a fun sport that offers a great opportunity to work closely with your dog. Gail mentioned that she would be more then happy to put on a seminar for us so keep checking in for future plans for another agility day.

I also had a great time at Robin and Denny Scott's for the Agility Fun Day on April 22nd. The weather could not have been nicer and Robin and Denny's hospitality was superb! Thanks to both of you!

The 2012 GRCA Eastern Regional and Independent Specialty has been keeping your Board and Officers very busy. There's a lot that needs doing, but we're enjoying making the plans.

### **Old Business**

April 22, 2012: Robin Scott has lined up Gail Waller to judge / coach / help at the Agility Fun Day. Leah needs directions to publish in the flyer and in mass e-mails. Robin and Denny are going to grill burgers.

### **New Business:**

April General Meeting: This will be an agility fun day at Robin Scott's. A flyer will be sent out via mass email and will be in the newsletter and on the website as well. There is plenty of room, and puppies are welcome. Gail Waller will be there to help and give tips. Robin and Denny Scott are supplying hot dogs and hamburgers.