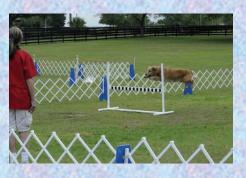

Agility Trial: Tom reported that we are looking into rubberizing the contacts on the club's equipment, expecting that the AKC will require this in the not too distant future. Tom has been in touch with Robin and Denny Scott, and Denny is working up cost numbers for us. Tom and Debbie explained that this is a very expensive new process, and that most clubs which host agility trials are having done. Tom said he is certain that Denny will be able to do this for far less cost than if we contract with a commercial vendor to rubberize our equipment. We all agreed that we will go with purple as the color, in order to use the leftover material that Denny has on hand, saving us even more money. Debbie reported that she has seen Robin's equipment with the rubberizing in purple, and it looks really good. We also discussed possible alternate locations, including the TG Lee site. Camille with consult with Agility Chair John Blair on this.

## **Committee Reports:**

Match (March 24, 2012): Leah reported that we have a few pre-entries. Camille has communicated with Ann Rowe, who reports that everything is covered.

Agility Trial (October 13-14, 2012): Camille reported that she has heard from Chair John Blair. John has submitted the entry fee change to the AKC. John has contacted Kirby Rentals about tents and tables. The club-owned agility equipment is currently in the process of being rubberized.