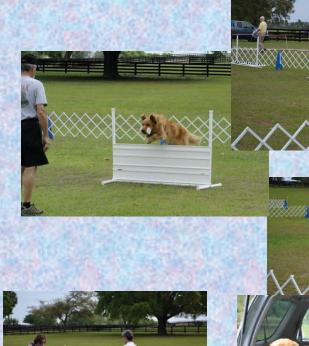

# From the President's Desk

Hello Members.

I'm not going to take too much space here, a lot of other things going on.

I wanted to thank Robin and Denny Scott for their wonderful hospitality on Sunday, April 22. They not only opened their beautiful home to us for the Agility Fun Day but Denny even fired up the grill and cooked hamburgers and hot dogs. Everything was delicious. Thank you so much. And a very special thanks goes out to Gail Waller for helping us learn a little more about agility. We had a great turn out and I hope everyone enjoyed themselves. Agility is such a fun sport that offers a great opportunity to work closely with your dog. Gail mentioned that she would be more then happy to put on a seminar for us so keep checking in for future plans for another agility day.

I also had a great time at Robin and Denny Scott's for the Agility Fun Day on April 22nd. The weather could not have been nicer and Robin and Denny's hospitality was superb! Thanks to both of you!

The 2012 GRCA Eastern Regional and Independent Specialty has been keeping your Board and Officers very busy. There's a lot that needs doing, but we're enjoying making the plans.

### **Old Business**

April 22, 2012: Robin Scott has lined up Gail Waller to judge / coach / help at the Agility Fun Day. Leah needs directions to publish in the flyer and in mass e-mails. Robin and Denny are going to grill burgers.

### **New Business:**

April General Meeting: This will be an agility fun day at Robin Scott's. A flyer will be sent out via mass email and will be in the newsletter and on the website as well. There is plenty of room, and puppies are welcome. Gail Waller will be there to help and give tips. Robin and Denny Scott are supplying hot dogs and hamburgers.